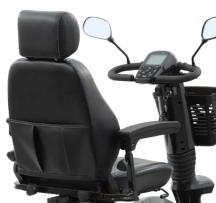

### **FEATURES**

- Latest European design features
- High back contoured seat with headrest
- Gas adjustable steering tiller
- Loop handle with finger operated controls
- High / Low speed settings
- Rear wheel drive
- Electromagnetic brake
- Front + Rear (Adjustable) suspension
- LED Headlight
- Rear lights
- LCD display
- Indicators / Hazard lights
- Large battery capacity
- Battery power indicator
- Sliding / Rotating / Height adjustable seat
- Lift up & adjustable width armrests
- Removable shopping basket