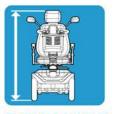

## SPECIFICATIONS

1340mm

OVERALL HEIGHT

740mm

SEAT WIDTH

480mm

SEAT HEIGHT
450 - 525mm
(4 adjustments)

ARMREST LENGTH

ARMREST WIDTH

ARMREST HEIGHT (FROM SEAT)

470mm

930mm

1600mm

SPEED 10km/h

WAXIMUM RANGE
Up to 44km

SAFE CLIMB ANGLE