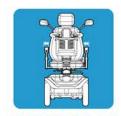

ARMREST WIDTH

ARMREST HEIGHT (FROM SEAT)

470mm

930mm

1600mm

SPEED 10km/h

WAXIMUM RANGE
Up to 44km

SAFE CLIMB ANGLE