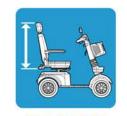

## SPECIFICATIONS

1340mm

OVERALL HEIGHT

740mm

SEAT WIDTH

480mm

SEAT HEIGHT
450 - 525mm
(4 adjustments)

ARMREST LENGTH