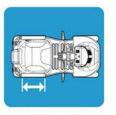

ARMREST WIDTH

ARMREST HEIGHT (FROM SEAT)

470mm

930mm

1600mm

SPEED 10km/h

WAXIMUM RANGE
Up to 44km

SAFE CLIMB ANGLE