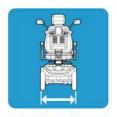

## SPECIFICATIONS

1340mm

OVERALL HEIGHT

740mm

SEAT WIDTH

480mm

SEAT HEIGHT
450 - 525mm
(4 adjustments)

ARMREST LENGTH

ARMREST WIDTH

ARMREST HEIGHT (FROM SEAT)

470mm

930mm

1600mm

SPEED 10km/h

WAXIMUM RANGE
Up to 44km

SAFE CLIMB ANGLE