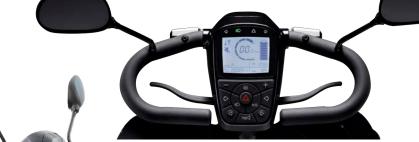

### **FEATURES**

- Latest European design features
- High back contoured seat with headrest
- Gas adjustable steering tiller
- Loop handle with finger operated controls
- High / Low speed settings
- Rear wheel drive
- Electromagnetic brake
- Front + Rear (Adjustable) suspension
- LED Headlight
- Rear lights
- LCD display
- Indicators / Hazard lights
- Large battery capacity
- Battery power indicator
- Sliding / Rotating / Height adjustable seat
- Lift up & adjustable width armrests
- Removable shopping basket