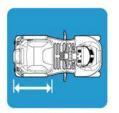

## SPECIFICATIONS

1340mm

OVERALL HEIGHT

740mm

SEAT WIDTH

480mm

SEAT HEIGHT
450 - 525mm
(4 adjustments)

ARMREST LENGTH