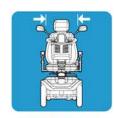

## SPECIFICATIONS

1340mm

OVERALL HEIGHT

740mm

SEAT WIDTH

480mm

SEAT HEIGHT
450 - 525mm
(4 adjustments)

ARMREST LENGTH

ARMREST WIDTH

ARMREST HEIGHT (FROM SEAT)

470mm

930mm

1600mm

SPEED 10km/h

WAXIMUM RANGE
Up to 44km

SAFE CLIMB ANGLE