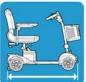

#### **FEATURES**

- Portable scooter
- Pulls apart for transport and storage
- Comfortable mid back contoured seat
- Full suspension
- Padded loop handlebar
- Angle adjustable tiller
- Width adjustable flip up padded armrests
- Removable shopping basket
- LED Headlight
- Horn
- Fingertip operated controls
- Forward / Reverse drive settings
- Variable speed setting
- Battery power indicator
- Rear wheel drive
- Flat free tyres
- Electromagnetic brake
- Front nudge bar
- Anti tip wheels at rear

## ikonmobility.com.au

Please contact IKON Mobility if you would like any further information on the Move Portable Mobility Scooter.

**OVERALL LENGTH** 

1080mm

880mm

**OVERALL HEIGHT OVERALL WIDTH** 

590mm

FRONT ASSEMBLY L: 940mm W: 450mm H: 410mm Weight: 19kg