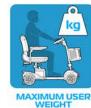

BATTERY PACK 2x 24V / 20 Ah (supplied)

BATTERY CHARGER 2 Amp (supplied)

TYRES (FLAT FREE)

Ø200mm

PRODUCT WEIGHT 60kg

ikonmobility.com.au

ASK FOR THE BRAND