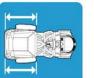

## ikonmobility.com.au

Please contact IKON Mobility if you would like any further information on the Move Portable Mobility Scooter.

**OVERALL LENGTH** 

1080mm

880mm

**OVERALL HEIGHT OVERALL WIDTH** 

590mm

FRONT ASSEMBLY L: 940mm W: 450mm H: 410mm Weight: 19kg