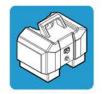

REAR WHEEL L: 320mm W: 49mm H: 250mm Weight: 13kg

BATTERY PACK W: 330mm D: 230mm H: 230mm Weight: 16kg

SEAT (FOLDED DOWN) W:460mm D: 610mm H: 530mm Weight: 11kg

W: 270mm

D: 210mm

H: 240mm

Weight: 1kg

SEAT WIDTH (INT) 450mm