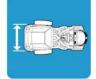

## ikonmobility.com.au

Please contact IKON Mobility if you would like any further information on the Move Portable Mobility Scooter.

**OVERALL LENGTH** 

1080mm

880mm

**OVERALL HEIGHT OVERALL WIDTH** 

590mm

FRONT ASSEMBLY L: 940mm W: 450mm H: 410mm Weight: 19kg