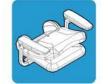

REAR WHEEL L: 320mm W: 49mm H: 250mm Weight: 13kg

BATTERY PACK W: 330mm D: 230mm H: 230mm Weight: 16kg

SEAT (FOLDED DOWN) W:460mm D: 610mm H: 530mm Weight: 11kg

W: 270mm

D: 210mm

H: 240mm

Weight: 1kg

SEAT WIDTH (INT) 450mm

SEAT DEPTH 440mm

330mm 335mm

380mm

ARMREST LENGTH 320mm

ARMREST WIDTH

80mm

ARMREST HEIGHT

200mm