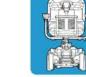

REAR WHEEL L: 320mm W: 49mm H: 250mm Weight: 13kg

BATTERY PACK W: 330mm D: 230mm H: 230mm Weight: 16kg

SEAT (FOLDED DOWN) W:460mm D: 610mm H: 530mm Weight: 11kg

W: 270mm

D: 210mm

H: 240mm

Weight: 1kg

SEAT WIDTH (INT) 450mm