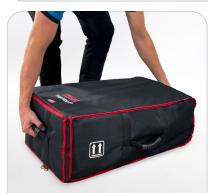

### **Effortless** Storage & Transport

Carry Handles
On Ends and Front

**Easy to Carry** and Transport

#### **FEATURES**

- Padded bag to protect your Ikon eTravel Scooter
- Multiple carry handles for convenient handling
- Heavy duty material and zippers
- Convenient luggage symbols
- Compact and portable design
- Convenient storage pouch when not in use, doubles as cable pouch