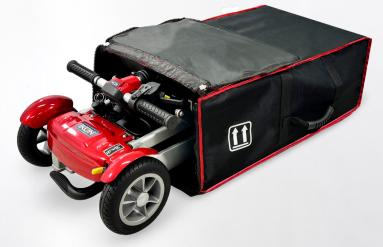

#### **FEATURES**

- Padded bag to protect your Ikon eTravel Scooter
- Multiple carry handles for convenient handling
- Heavy duty material and zippers
- Convenient luggage symbols
- Compact and portable design
- Convenient storage pouch when not in use, doubles as cable pouch

### **SPECIFICATIONS**

'All specifications may vary (+/- 10mm)

**Overall:** 730mm(L) x 450(W) x 300mm(H)

Overall (in storage pouch):

510mm(L) x 350mm (W) 180mm(H)

**Product Weight:** 

Transport Bag - 1kg / Storage Pouch - 250g