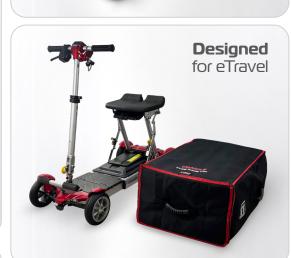

# ©TRAVEL TRANSPORT BAG

**IK4QPTB** 

#### **FEATURES**

- Padded bag to protect your Ikon eTravel Scooter
- Multiple carry handles for convenient handling
- Heavy duty material and zippers
- Convenient luggage symbols
- Compact and portable design
- Convenient storage pouch when not in use, doubles as cable pouch