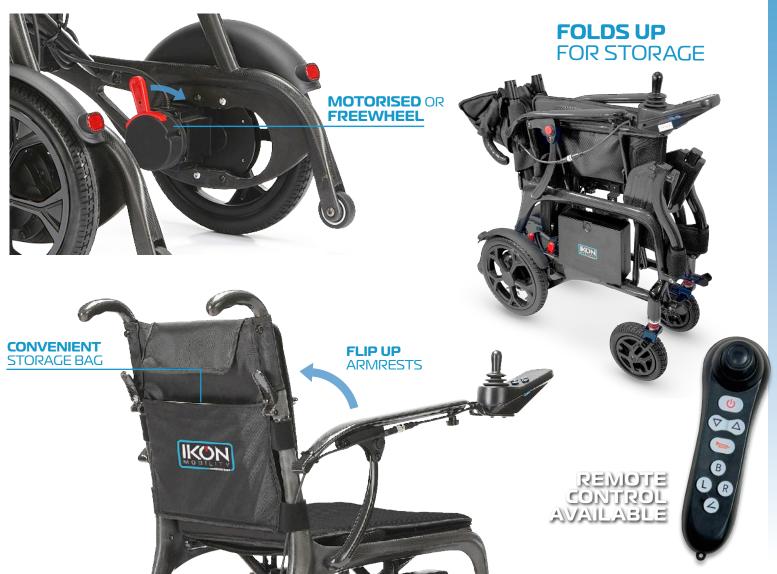

#### **FEATURES**

- Carbon fibre frame
- Folds up for transport and storage
- Comfortable padded seat and backrest
- Fold down backrest with storage pocket
- Lift up armrests
- Onboard controller with LCD display and fingertip controls
- Battery power indicator
- Controller can be attached left or right side
- Variable speed setting
- Rear wheel drive
- Front wheel suspension
- Electromagnetic brake
- Aeroplane safe battery
- Rechargeable Lithium-ion battery
- Anti-tip wheels
- Calf strap
- Lap belt
- Horn