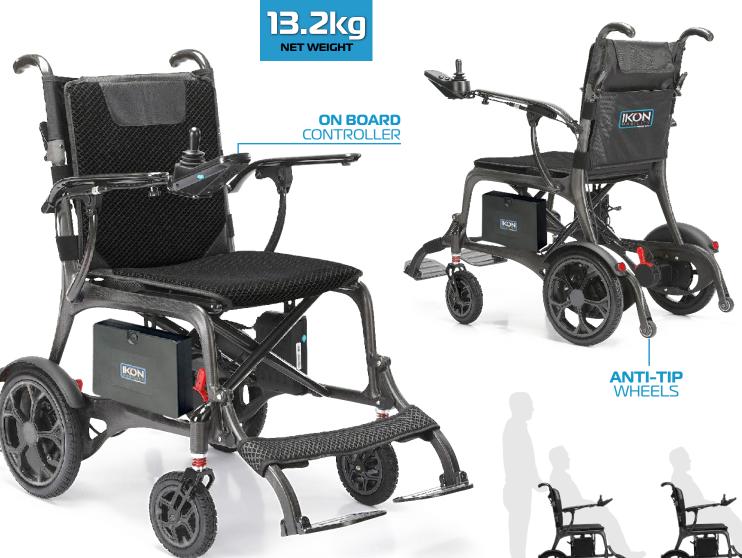

#### **FEATURES**

- Carbon fibre frame
- Folds up for transport and storage
- Comfortable padded seat and backrest
- Fold down backrest with storage pocket
- Lift up armrests
- Onboard controller with LCD display and fingertip controls
- Battery power indicator
- Controller can be attached left or right side
- Variable speed setting
- Rear wheel drive
- Front wheel suspension
- Electromagnetic brake
- Aeroplane safe battery
- Rechargeable Lithium-ion battery
- Anti-tip wheels
- Calf strap
- Lap belt
- Horn

#### **SPECIFICATIONS**

- Overall (L to unfolded footrest):1045mm(L) x 555mm(W) x 885mm(H)
- Folded: 820mm(L) x 275mm(w) x 770mm(H)
- Seat (H from floor):420mm(L) x 460mm(W) x 490mm(H)
- Backrest (H from seat): 440mm(W) x 420mm (H)
- Push Handle Height: 880mm
- Turning Circle: 1080mm
- Speed: **6km/hr**
- Max Range: **Up to 18km**<sup>1</sup>
- Safe Climb Angle: **6 10**°
- Max Climb Angle: 10°
- Motor: **2 x 250W high torque brushless motors**
- Battery: 24V / 10Ah Lithium-Ion
- Charger: **2 Amp Lithium-Ion**
- Tyres (flat free):Front: 165mm (6.5") / Rear: 280mm (11")
- Product Weight:13.2kg net weight,15.8kg gross weight
- Max User Weight: 140kg (on flat ground)